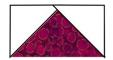

3. Cut on drawn lines.

5. Place 2 1/8" background squares onto each unit, RST, as shown, and sew a scant 1/4" from both sides of lines.

- 6. Cut on drawn lines and press triangles out.
- 7. Trim top of flying geese leaving a ¼" from point for seam allowance.

#### **Constructing the Blocks (make 24)**

1. Lay out 1 ½" background squares, 3 ½" colored squares (24 total), and flying geese units in desired color placement to form 24 blocks.

2. Sew together forming 3 rows of 3 blocks. Press seams away from flying geese.