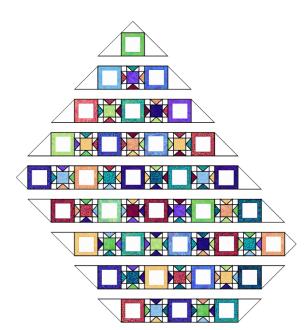

### **WILD THING**

FREE PATTERN • By Deborah Edwards & Written by Cathey Marie Designs

Finished Size 46" x 61"

## Wild Thing

Rev. Apr.30/21

Collection: **Shimmer Wild Thing** Finished Size: 46" x 61"

#### **QUILT CONSTRUCTION**

1. Cut (5) 8 %" background squares diagonally, corner to corner, both directions, yielding 20 setting triangles.

2. Cut (2) 4 %" background squares diagonally one direction yielding 4 corner triangles.

3. Sew setting triangles, corner triangles, 5 ¾" framed squares and together as shown.

- 4. Press seams toward frame squares.
- 5. Sew rows together. Press seams open.