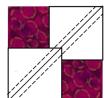

#### Flying Geese Units (make 96)

1. Draw a line, corner to corner, one direction on wrong side of all (96) 2 1/8" background squares.

2. Place 2 marked squares onto each 5 ¼" colored squares (24 total), RST, as shown. Pin and sew a scant ¼" from both sides of lines.

3. Cut on drawn lines.

5. Place 2 1/8" background squares onto each unit, RST, as shown, and sew a scant 1/4" from both sides of lines.

- 6. Cut on drawn lines and press triangles out.
- 7. Trim top of flying geese leaving a ¼" from point for seam allowance.