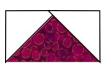

#### Flying Geese Units (make 96)

1. Draw a line, corner to corner, one direction on wrong side of all (96) 2 1/8" background squares.

2. Place 2 marked squares onto each 5 ¼" colored squares (24 total), RST, as shown. Pin and sew a scant ¼" from both sides of lines.

3. Cut on drawn lines.

5. Place 2 1/8" background squares onto each unit, RST, as shown, and sew a scant 1/4" from both sides of lines.

- 6. Cut on drawn lines and press triangles out.
- 7. Trim top of flying geese leaving a ¼" from point for seam allowance.