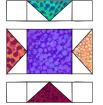

#### **Constructing the Blocks (make 24)**

1. Lay out 1 ½" background squares, 3 ½" colored squares (24 total), and flying geese units in desired color placement to form 24 blocks.

2. Sew together forming 3 rows of 3 blocks. Press seams away from flying geese.

- 3. Sew rows together, nesting seams. Press seams toward center row or press open.
- 4. Square to 5 3/4".