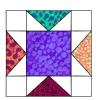

#### Flying Geese Units (make 96)

1. Draw a line, corner to corner, one direction on wrong side of all (96) 2 1/8" background squares.

2. Place 2 marked squares onto each 5 ¼" colored squares (24 total), RST, as shown. Pin and sew a scant ¼" from both sides of lines.

3. Cut on drawn lines.

5. Place 2 1/8" background squares onto each unit, RST, as shown, and sew a scant 1/4" from both sides of lines.

- 6. Cut on drawn lines and press triangles out.
- 7. Trim top of flying geese leaving a ¼" from point for seam allowance.

#### **Constructing the Blocks (make 24)**

1. Lay out 1 ½" background squares, 3 ½" colored squares (24 total), and flying geese units in desired color placement to form 24 blocks.

2. Sew together forming 3 rows of 3 blocks. Press seams away from flying geese.

- 3. Sew rows together, nesting seams. Press seams toward center row or press open.
- 4. Square to 5 3/4".