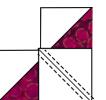

#### Flying Geese Units (make 96)

1. Draw a line, corner to corner, one direction on wrong side of all (96) 2 1/8" background squares.

2. Place 2 marked squares onto each 5 ¼" colored squares (24 total), RST, as shown. Pin and sew a scant ¼" from both sides of lines.

3. Cut on drawn lines.

5. Place 2 1/8" background squares onto each unit, RST, as shown, and sew a scant 1/4" from both sides of lines.

- 6. Cut on drawn lines and press triangles out.
- 7. Trim top of flying geese leaving a ¼" from point for seam allowance.