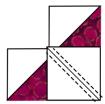

#### Flying Geese Units (make 96)

1. Draw a line, corner to corner, one direction on wrong side of all (96) 2 1/8" background squares.

2. Place 2 marked squares onto each 5 ¼" colored squares (24 total), RST, as shown. Pin and sew a scant ¼" from both sides of lines.

3. Cut on drawn lines.

5. Place 2 1/8" background squares onto each unit, RST, as shown, and sew a scant 1/4" from both sides of lines.

- 6. Cut on drawn lines and press triangles out.
- 7. Trim top of flying geese leaving a ¼" from point for seam allowance.