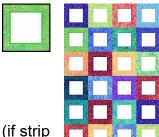

# Inner Border & Binding (24048M-88)

Cut (6) 2" x WOF strips (if strip lengths are at least 42 %", you will only need 5)
Cut (1) 5 ¼" x WOF strip
Subcut (3) 5 ¼" squares
& (3) 3 ½" squares

Cut (6) 2 ½" x WOF binding strips

#### Outer Border 24045M-46

Cut (6) 2" x WOF strips Cut (1) 5 ¼" x WOF strip Subcut (3) 5 ¼" squares & (3) 3 ½" squares

<u>Each 9 Remaining Fabrics: 24046M-66, 24048M-84, 24049M-74, 24049M-53, 24050M-42, 24045M-26, 24050M-51, 24048M-28, 24050M-72</u>