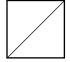

#### Flying Geese Units (make 96)

1. Draw a line, corner to corner, one direction on wrong side of all (96) 2 1/8" background squares.

2. Place 2 marked squares onto each 5 ¼" colored squares (24 total), RST, as shown. Pin and sew a scant ¼" from both sides of lines.

3. Cut on drawn lines.

5. Place 2 1/8" background squares onto each unit, RST, as shown, and sew a scant 1/4" from both sides of lines.

- 6. Cut on drawn lines and press triangles out.
- 7. Trim top of flying geese leaving a ¼" from point for seam allowance.