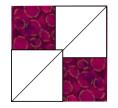

#### Flying Geese Units (make 96)

1. Draw a line, corner to corner, one direction on wrong side of all (96) 2 1/8" background squares.

2. Place 2 marked squares onto each 5 ¼" colored squares (24 total), RST, as shown. Pin and sew a scant ¼" from both sides of lines.

3. Cut on drawn lines.

5. Place 2 1/8" background squares onto each unit, RST, as shown, and sew a scant 1/4" from both sides of lines.

- 6. Cut on drawn lines and press triangles out.
- 7. Trim top of flying geese leaving a ¼" from point for seam allowance.