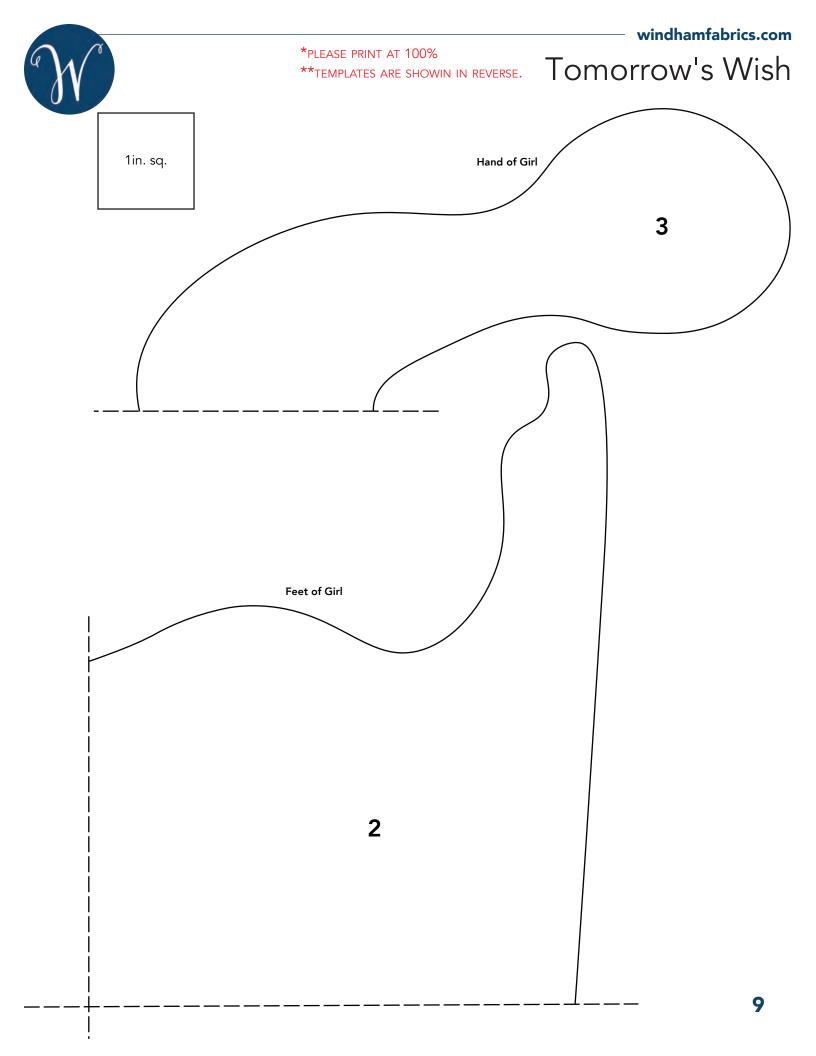

APPLIQUÉ AREA

3

JOIN TEMPLATES AS SHOWN AND TRACE JOINED SHAPES ONTO PAPER SIDE OF FUSIBLE WEB.

<sup>\*</sup>SHRUNKEN TO SHOW FULL IMAGE, NOT ACTUAL SIZE.

\*PLEASE PRINT AT 100%