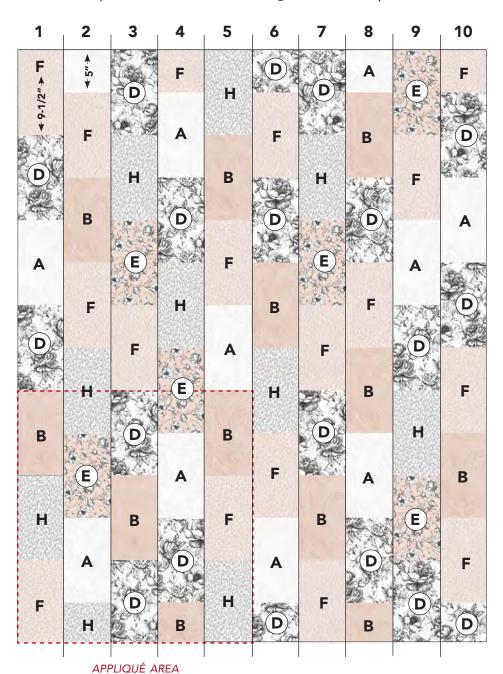

#### **QUILT ASSEMBLY**

- **1. COLUMNS** Referring to quilt top image, arrange and sew together 5-1/2" x 9-1/2" and 5" x 5-1/2" rectangles into Columns 1-10 as shown. *Note proper placement of rectangles.*
- 2. Sew Columns 1-10 via long edge to complete pieced quilt top.
- **3. APPLIQUÉ** Referring to quilt image, set appliqué pieces using method of choice, then sew pieces into place to complete quilt top.
- **4. FINISHING** Layer quilt top, batting and backing together to form quilt sandwich. Baste and quilt as desired. Bind using **C** 2-1/4" strips.

WOF = WIDTH OF FABRIC

| KEY | FABRIC | SKU                                  | YD  | CUTTING INSTRUCTIONS                                                                                                  |
|-----|--------|--------------------------------------|-----|-----------------------------------------------------------------------------------------------------------------------|
| Α   |        | 53593-2 White                        | 5/8 | Pieced Quilt Top:<br>(3) 5-1/2" x WOF strips. Subcut (9) 5-1/2" x 9-1/2" and<br>(2) 5" x 5-1/2" rectangles.           |
| В   |        | 53593-3 Blush                        | 5/8 | Pieced Quilt Top: (3) 5-1/2" x WOF strips. Subcut (10) 5-1/2" x 9-1/2" and (2) 5" x 5-1/2" rectangles.                |
| С   |        | 53593-1 lnk                          | 1   | Cut girl and dandelion petal + flower appliqué shapes using provided templates.  (6) 2-1/4" x WOF strips for binding. |
| D   |        | 53588-2 White<br>*DIRECTIONAL PRINT  | 1   | Pieced Quilt Top: (3) 9-1/2" x WOF strips. Subcut (16) 5-1/2" x 9-1/2" and (3) 5" x 5-1/2" rectangles.                |
| E   |        | 53590-3 Blush<br>*DIRECTIONAL PRINT  | 3/8 | Pieced Quilt Top:<br>(1) 9-1/2" x WOF strip. Subcut (6) 5-1/2" x 9-1/2"<br>rectangles.                                |
| F   | A A A  | 53592-7 Quartz<br>*DIRECTIONAL PRINT | 1   | Pieced Quilt Top:<br>(3) 9-1/2" x WOF strips. Subcut (15) 5-1/2" x 9-1/2" and<br>(2) 5" x 5-1/2" rectangles.          |
| G   | 1      | PALETTE<br>37098-89 Lambs Ear        | 1/4 | Cut grass appliqué shape using provided template.                                                                     |
| Н   |        | 53592-2 White<br>*DIRECTIONAL PRINT  | 1/2 | Pieced Quilt Top:<br>(2) 5-1/2" x WOF strips. Subcut (9) 5-1/2" x 9-1/2" and<br>(1) 5" x 5-1/2" rectangle.            |
|     |        | Backing                              | 4   | 58" x 71" piece of batting                                                                                            |