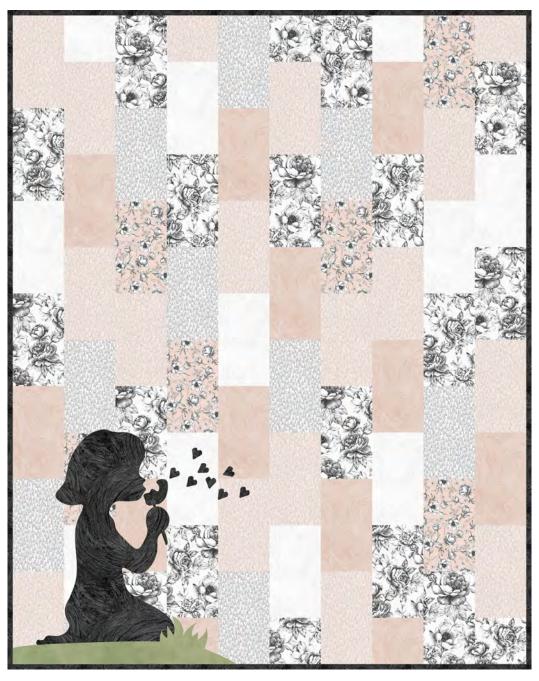

## Tomorrow's Wish

Designed by Wendy Sheppard Featuring Idylwilde by Whistler Studios SIZE: 50" x 63"

FREE PROJECT

THIS IS A DIGITAL REPRESENTATION OF THE QUILT TOP, FABRIC MAY VARY.

PLEASE NOTE: BEFORE MAKING YOUR PROJECT, CHECK FOR ANY PATTERN UPDATES AT WINDHAMFABRICS.COM'S FREE PROJECTS SECTION.

#### **QUILT ASSEMBLY**

- **1. COLUMNS** Referring to quilt top image, arrange and sew together 5-1/2" x 9-1/2" and 5" x 5-1/2" rectangles into Columns 1-10 as shown. *Note proper placement of rectangles.*
- 2. Sew Columns 1-10 via long edge to complete pieced quilt top.
- **3. APPLIQUÉ** Referring to quilt image, set appliqué pieces using method of choice, then sew pieces into place to complete quilt top.
- **4. FINISHING** Layer quilt top, batting and backing together to form quilt sandwich. Baste and quilt as desired. Bind using **C** 2-1/4" strips.