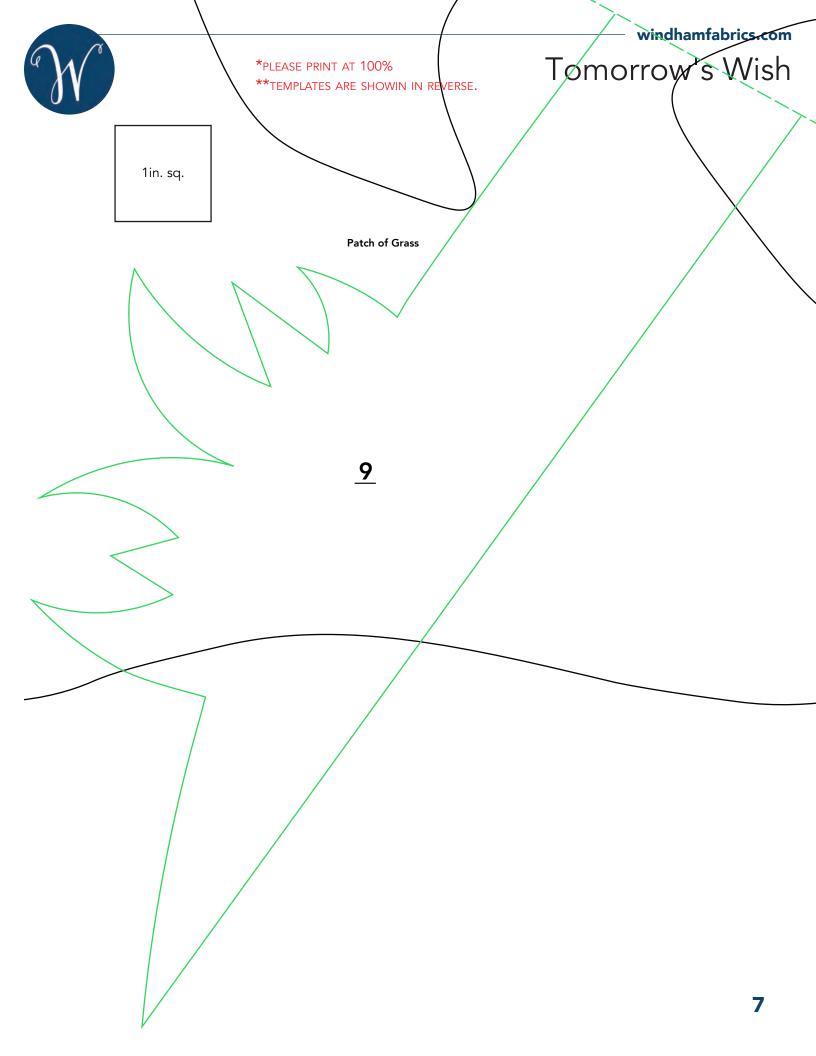

APPLIQUÉ AREA

3

JOIN TEMPLATES AS SHOWN AND TRACE JOINED SHAPES ONTO PAPER SIDE OF FUSIBLE WEB.

<sup>\*</sup>SHRUNKEN TO SHOW FULL IMAGE, NOT ACTUAL SIZE.

\*PLEASE PRINT AT 100%