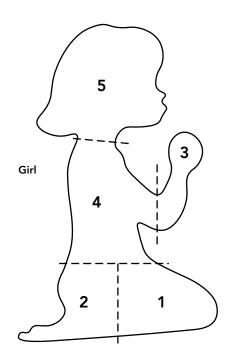

APPLIQUÉ AREA

3

JOIN TEMPLATES AS SHOWN AND TRACE JOINED SHAPES ONTO PAPER SIDE OF FUSIBLE WEB.

<sup>\*</sup>SHRUNKEN TO SHOW FULL IMAGE, NOT ACTUAL SIZE.

\*PLEASE PRINT AT 100%