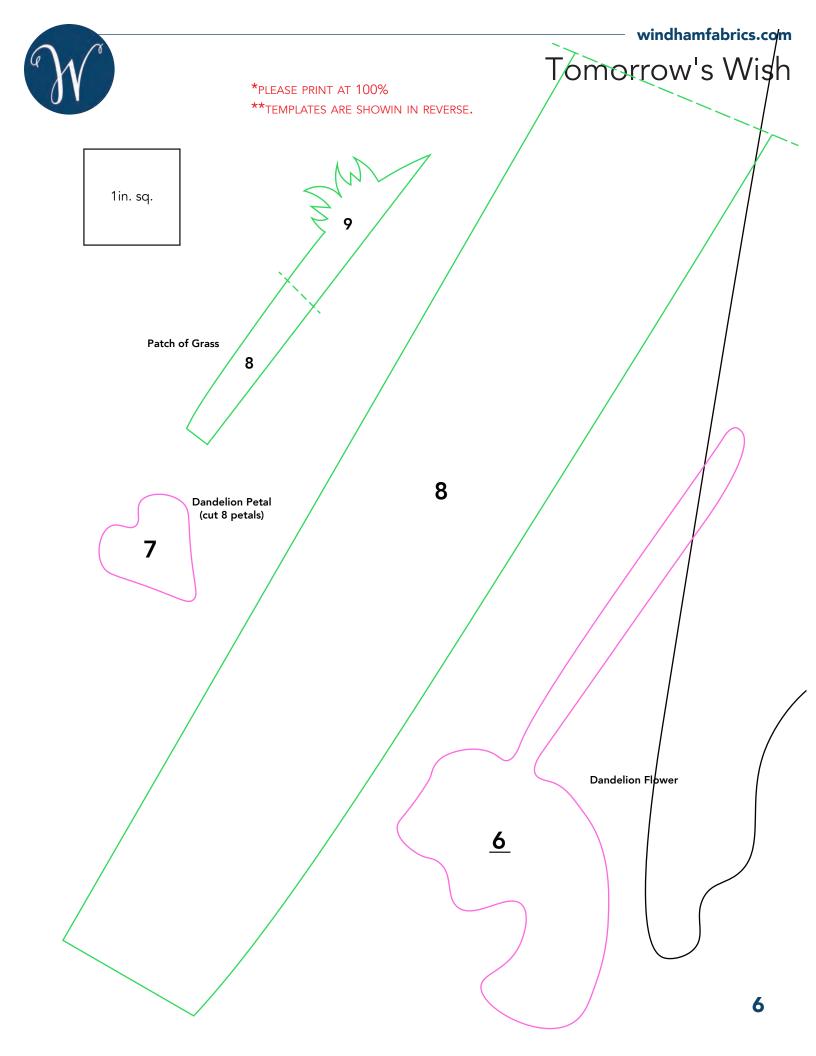

APPLIQUÉ AREA

3

JOIN TEMPLATES AS SHOWN AND TRACE JOINED SHAPES ONTO PAPER SIDE OF FUSIBLE WEB.

<sup>\*</sup>SHRUNKEN TO SHOW FULL IMAGE, NOT ACTUAL SIZE.

\*PLEASE PRINT AT 100%