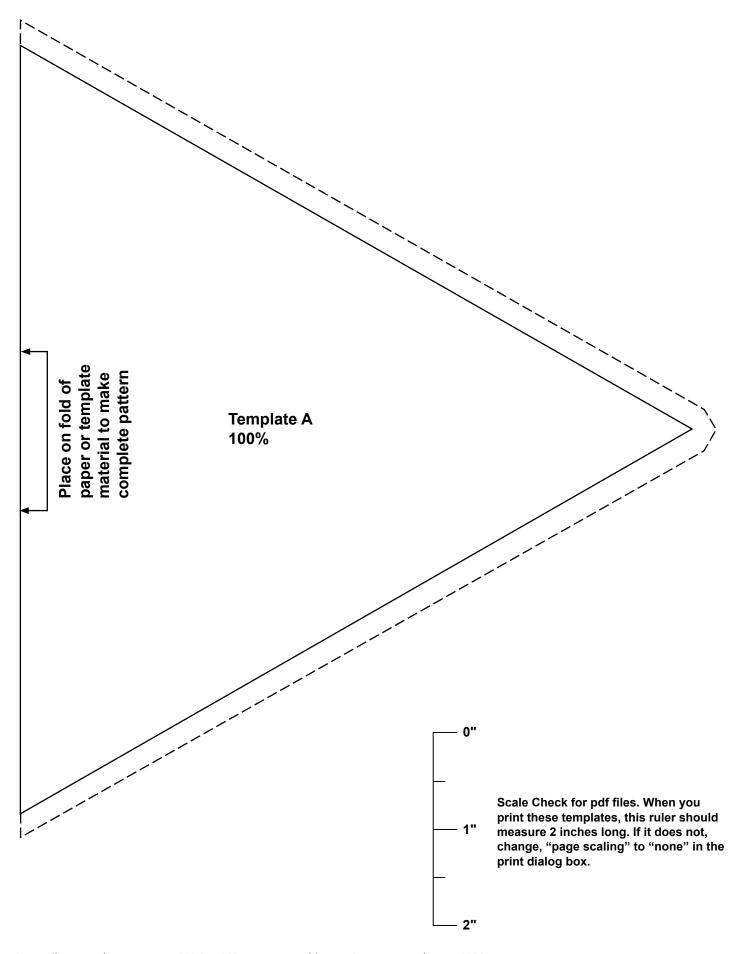

#### From Fabric A:

- Cut two 7 1/2" strips. Cut eight large diamonds, using Template A.
- 2. Cut six 3 1/2" strips for outer border.

#### From Fabric B:

 Cut two 7 1/2" strips. Cut eight large diamonds, using Template A.

#### From Fabric C:

 Cut one 7 1/2" strip. Cut four large diamonds, using Template A.

#### From Fabric D:

 Cut one 7 1/2" strip. Cut three large diamonds, using Template A.

#### From Fabric G:

- 1. Cut two 1 3/8" strips. Cut thirty-two small diamonds, using Template B.
- 2. Cut five 1" strips for flat fold piping.
- 3. Cut one 7 1/2" strip. Cut four large diamonds, using Template A.

#### From Fabric H:

- 1. Cut one 7 1/2" strip. Cut four large diamonds, using Template A.
- 2. Cut five 2" strips for inner border.