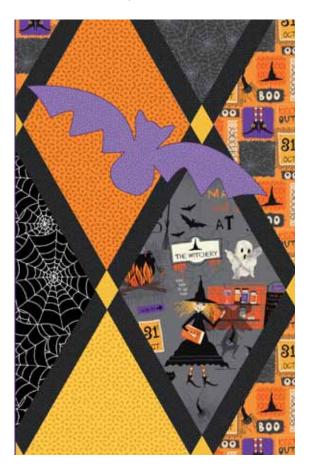

## Piecing Instructions:

- Using the quilt image as a guide, lay out the large diamonds in desired order. The diamonds on the edges will be trimmed before the borders are attached.
- 2. Sew one F reversed sashing strip to the lower left of each diamond, except the diamonds along the bottom and the left Figure 1 side (Figure 1). Press toward the sashing strips.
- Join the diamonds to make seven diagonal rows. Press toward the sashing strips. Add a small diamond to the end of the sashing strip in the top left row and the bottom right row. Press toward the sashing strip.
- 4. Make six diagonal sashing rows, sewing F sashing strips alternately together with small diamonds and beginning and ending each row with a small diamond. (Figure 2) Make two rows with two strips and three diamonds, two rows with four strips and five diamonds, and two rows with six strips and seven diamonds. Press all seams toward the sashing strips.

## Quilt Assembly:

- 1. Flat Fold Piping:
  - a. Sew three of the 1" I strips together end to end. Press seams open. Cut two lengths equal to the length of the quilt. Press each length in half lengthwise, wrong sides together. Glue baste or pin to the sides of the quilt with the raw edges of the strips even with the raw edges of the quilt center and folds toward the center.
  - b. Cut the length of the two remaining 1" I strips equal to the width of the quilt. Repeat the above step to complete the Flat Fold Piping for the top and bottom of the quilt center.
- 2. Sew five 2" H strips together. Press seams open. Cut two lengths equal to quilt center sides. Sew to opposite sides of the quilt center. Press toward border. Cut two lengths equal to the top and bottom of the bordered quilt center. Sew to top and bottom of quilt center. Press toward border, leaving piping flat on top of the quilt center.
- 3. Repeat step 1, Flat Fold Piping, using 1" G strips.
- 4. Sew six 3 1/2" A strips together. Press seams open. Cut two lengths equal to quilt sides. Sew to opposite sides of the quilt. Press toward border. Cut two lengths equal to the top and bottom of the quilt. Sew to top and bottom of quilt. Press toward border, leaving piping flat on top of the H border.
- Place bats in position. Fuse according to fusible web instructions. Machine-stitch around edges as desired.