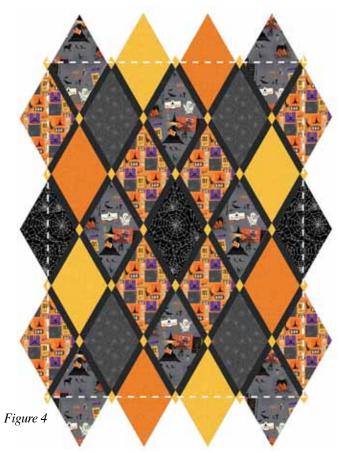

6. Trim the the large diamonds on the edges 1/4" out from the corners of the sashing strips (Figure 4). The quilt top should measure approximately 36 1/2" x 47 3/4".