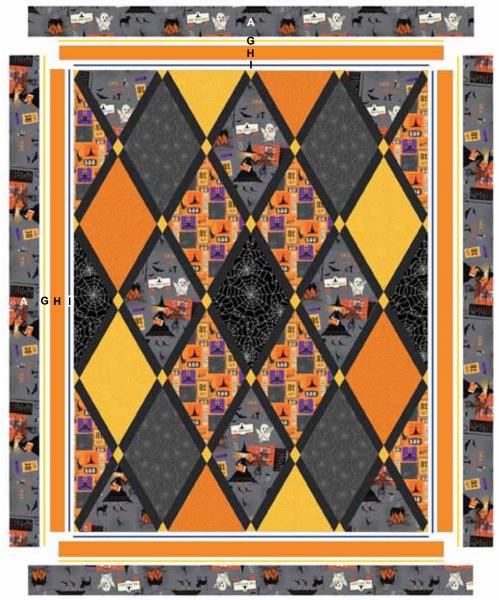

## Piecing Instructions:

- Using the quilt image as a guide, lay out the large diamonds in desired order. The diamonds on the edges will be trimmed before the borders are attached.
- 2. Sew one F reversed sashing strip to the lower left of each diamond, except the diamonds along the bottom and the left Figure 1 side (Figure 1). Press toward the sashing strips.
- Join the diamonds to make seven diagonal rows. Press toward the sashing strips. Add a small diamond to the end of the sashing strip in the top left row and the bottom right row. Press toward the sashing strip.
- 4. Make six diagonal sashing rows, sewing F sashing strips alternately together with small diamonds and beginning and ending each row with a small diamond. (Figure 2) Make two rows with two strips and three diamonds, two rows with four strips and five diamonds, and two rows with six strips and seven diamonds. Press all seams toward the sashing strips.

## Quilt Assembly:

- 1. Flat Fold Piping:
  - a. Sew three of the 1" I strips together end to end. Press seams open. Cut two lengths equal to the length of the quilt. Press each length in half lengthwise, wrong sides together. Glue baste or pin to the sides of the quilt with the raw edges of the strips even with the raw edges of the quilt center and folds toward the center.
  - b. Cut the length of the two remaining 1" I strips equal to the width of the quilt. Repeat the above step to complete the Flat Fold Piping for the top and bottom of the quilt center.
- 2. Sew five 2" H strips together. Press seams open. Cut two lengths equal to quilt center sides. Sew to opposite sides of the quilt center. Press toward border. Cut two lengths equal to the top and bottom of the bordered quilt center. Sew to top and bottom of quilt center. Press toward border, leaving piping flat on top of the quilt center.
- 3. Repeat step 1, Flat Fold Piping, using 1" G strips.
- 4. Sew six 3 1/2" A strips together. Press seams open. Cut two lengths equal to quilt sides. Sew to opposite sides of the quilt. Press toward border. Cut two lengths equal to the top and bottom of the quilt. Sew to top and bottom of quilt. Press toward border, leaving piping flat on top of the H border.
- Place bats in position. Fuse according to fusible web instructions. Machine-stitch around edges as desired.