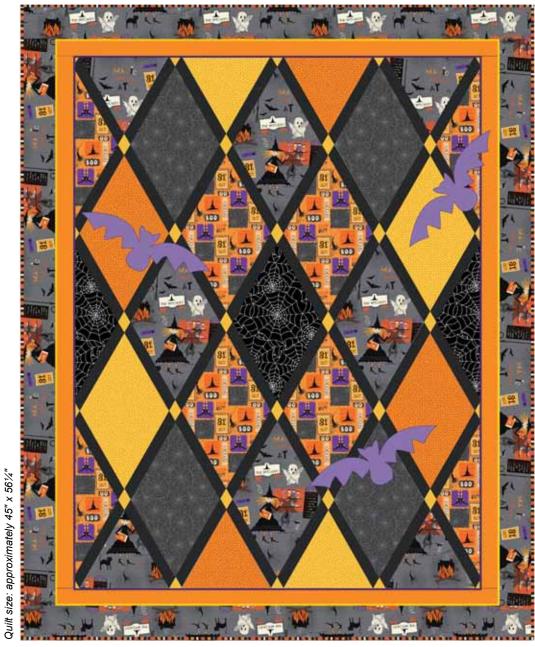

## The Witchery

Fabric collection by Gill Eggleston
Original quilt design by Jenny Kae Quilts

Skill level: Confident Beginner • Finished Quilt Size: approximately 45" x 561/4"

## Piecing Instructions:

- Using the quilt image as a guide, lay out the large diamonds in desired order. The diamonds on the edges will be trimmed before the borders are attached.
- 2. Sew one F reversed sashing strip to the lower left of each diamond, except the diamonds along the bottom and the left Figure 1 side (Figure 1). Press toward the sashing strips.
- Join the diamonds to make seven diagonal rows. Press toward the sashing strips. Add a small diamond to the end of the sashing strip in the top left row and the bottom right row. Press toward the sashing strip.
- 4. Make six diagonal sashing rows, sewing F sashing strips alternately together with small diamonds and beginning and ending each row with a small diamond. (Figure 2) Make two rows with two strips and three diamonds, two rows with four strips and five diamonds, and two rows with six strips and seven diamonds. Press all seams toward the sashing strips.

6. Trim the the large diamonds on the edges 1/4" out from the corners of the sashing strips (Figure 4). The quilt top should measure approximately 36 1/2" x 47 3/4".

## Quilt Assembly:

- 1. Flat Fold Piping:
  - a. Sew three of the 1" I strips together end to end. Press seams open. Cut two lengths equal to the length of the quilt. Press each length in half lengthwise, wrong sides together. Glue baste or pin to the sides of the quilt with the raw edges of the strips even with the raw edges of the quilt center and folds toward the center.
  - b. Cut the length of the two remaining 1" I strips equal to the width of the quilt. Repeat the above step to complete the Flat Fold Piping for the top and bottom of the quilt center.
- 2. Sew five 2" H strips together. Press seams open. Cut two lengths equal to quilt center sides. Sew to opposite sides of the quilt center. Press toward border. Cut two lengths equal to the top and bottom of the bordered quilt center. Sew to top and bottom of quilt center. Press toward border, leaving piping flat on top of the quilt center.
- 3. Repeat step 1, Flat Fold Piping, using 1" G strips.
- 4. Sew six 3 1/2" A strips together. Press seams open. Cut two lengths equal to quilt sides. Sew to opposite sides of the quilt. Press toward border. Cut two lengths equal to the top and bottom of the quilt. Sew to top and bottom of quilt. Press toward border, leaving piping flat on top of the H border.
- Place bats in position. Fuse according to fusible web instructions. Machine-stitch around edges as desired.