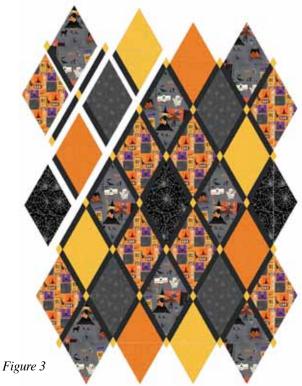

Figure 2

5. Sew the large diamond rows alternately together with the sashing rows, aligning the small diamonds in the sashing rows with the reversed sashing strips in the large diamond rows (Figure 3). Press seams toward the sashing rows.

6. Trim the the large diamonds on the edges 1/4" out from the corners of the sashing strips (Figure 4). The quilt top should measure approximately 36 1/2" x 47 3/4".