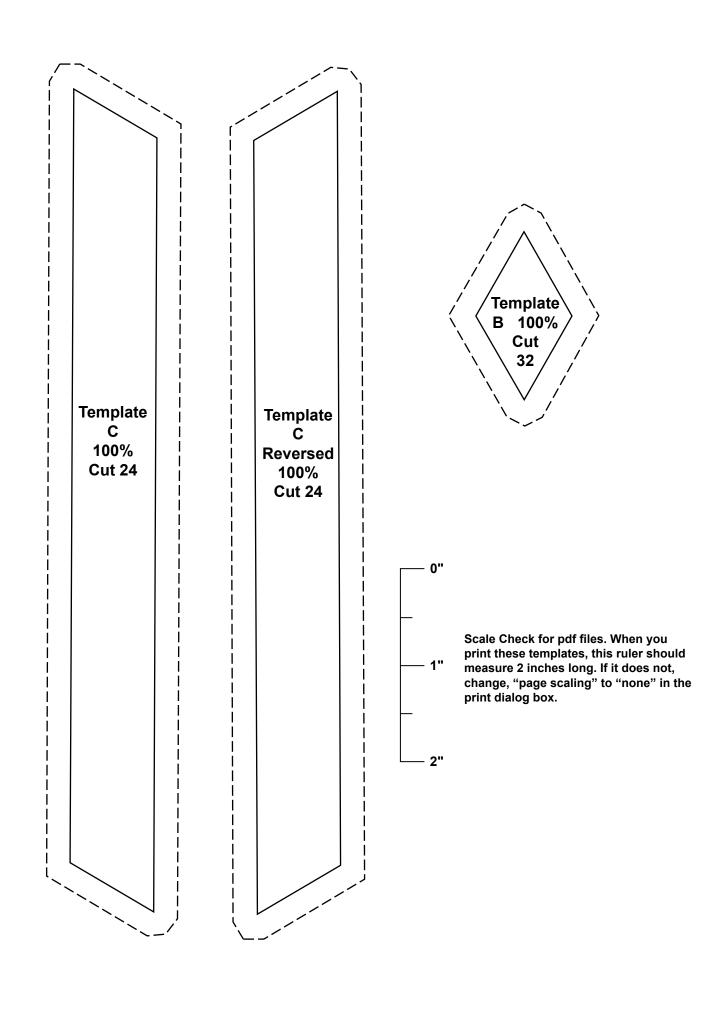

#### From Fabric F:

 Cut twelve 1 3/8" strips. Cut twenty-four sashing strips using Template C and cut twenty-four reversed sashing strips using Template C Reversed.

#### From Fabric G:

- 1. Cut two 1 3/8" strips. Cut thirty-two small diamonds, using Template B.
- 2. Cut five 1" strips for flat fold piping.
- 3. Cut one 7 1/2" strip. Cut four large diamonds, using Template A.