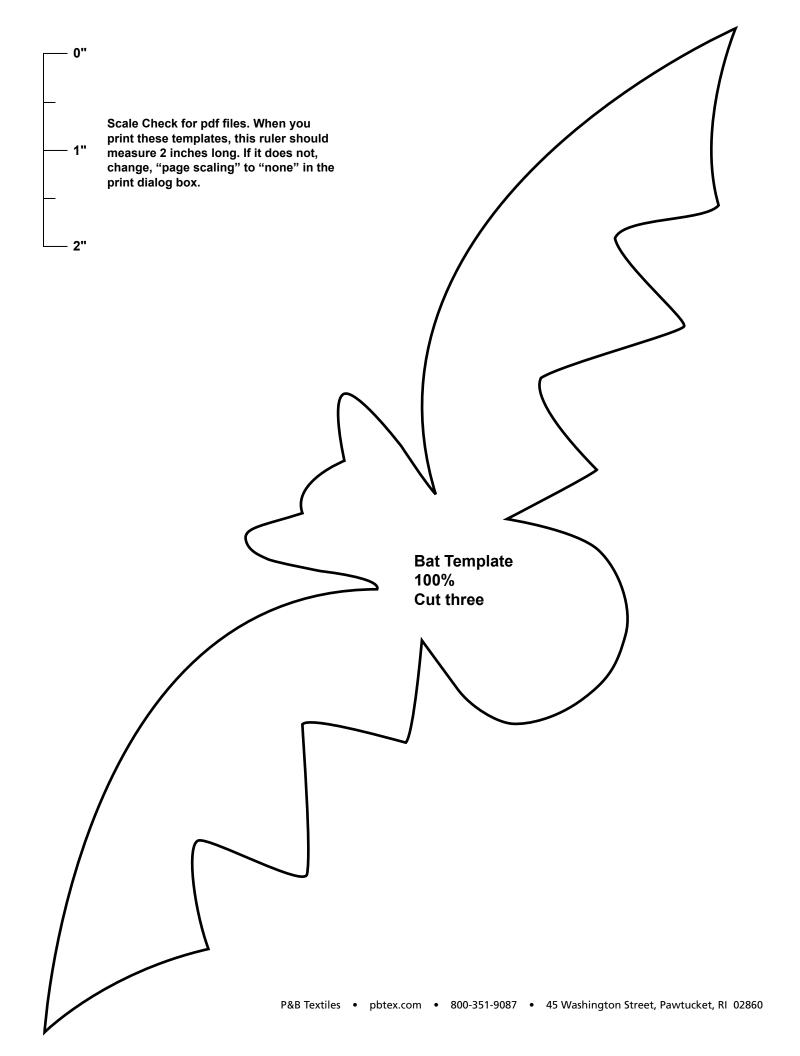

#### From Fabric I:

- 1. Cut five 1" strips for flat fold piping.
- 2. Trace three bats from template on the paper side of fusible web, leaving 1/2" between bat shapes.
  - a. Roughly cut out each shape 1/4" outside the drawn line.
  - b. Fuse each piece to the wrong side of fabric, following the manufacturer's instructions.
  - c. Cut out each bat shape on the drawn line.