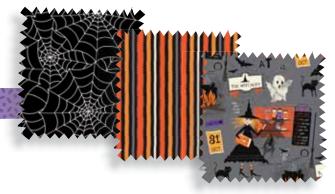

### Yardages:

| Fabric A:                                                                                                                                                                                                                                                                                                                                                                                                                                                                                                                                                                                                                                                                                                                                                                                                                                                                                                                                                                                                                                                                                                                                                                                                                                                                                                                                                                                                                                                                                                                                                                                                                                                                                                                                                                                                                                                                                                                                                                                                                                                                                                                      | WITC 565 MU1 1/8 yards    |
|--------------------------------------------------------------------------------------------------------------------------------------------------------------------------------------------------------------------------------------------------------------------------------------------------------------------------------------------------------------------------------------------------------------------------------------------------------------------------------------------------------------------------------------------------------------------------------------------------------------------------------------------------------------------------------------------------------------------------------------------------------------------------------------------------------------------------------------------------------------------------------------------------------------------------------------------------------------------------------------------------------------------------------------------------------------------------------------------------------------------------------------------------------------------------------------------------------------------------------------------------------------------------------------------------------------------------------------------------------------------------------------------------------------------------------------------------------------------------------------------------------------------------------------------------------------------------------------------------------------------------------------------------------------------------------------------------------------------------------------------------------------------------------------------------------------------------------------------------------------------------------------------------------------------------------------------------------------------------------------------------------------------------------------------------------------------------------------------------------------------------------|---------------------------|
| Fabric B:                                                                                                                                                                                                                                                                                                                                                                                                                                                                                                                                                                                                                                                                                                                                                                                                                                                                                                                                                                                                                                                                                                                                                                                                                                                                                                                                                                                                                                                                                                                                                                                                                                                                                                                                                                                                                                                                                                                                                                                                                                                                                                                      | WITC 566 MU5/8 yard       |
| Fabric C:                                                                                                                                                                                                                                                                                                                                                                                                                                                                                                                                                                                                                                                                                                                                                                                                                                                                                                                                                                                                                                                                                                                                                                                                                                                                                                                                                                                                                                                                                                                                                                                                                                                                                                                                                                                                                                                                                                                                                                                                                                                                                                                      | WITC 567 GR1/3 yard       |
| Fabric D:                                                                                                                                                                                                                                                                                                                                                                                                                                                                                                                                                                                                                                                                                                                                                                                                                                                                                                                                                                                                                                                                                                                                                                                                                                                                                                                                                                                                                                                                                                                                                                                                                                                                                                                                                                                                                                                                                                                                                                                                                                                                                                                      | WITC 567 K1/3 yard        |
| Fabric E:                                                                                                                                                                                                                                                                                                                                                                                                                                                                                                                                                                                                                                                                                                                                                                                                                                                                                                                                                                                                                                                                                                                                                                                                                                                                                                                                                                                                                                                                                                                                                                                                                                                                                                                                                                                                                                                                                                                                                                                                                                                                                                                      | WITC 568 O5/8 yard        |
| Crystals:                                                                                                                                                                                                                                                                                                                                                                                                                                                                                                                                                                                                                                                                                                                                                                                                                                                                                                                                                                                                                                                                                                                                                                                                                                                                                                                                                                                                                                                                                                                                                                                                                                                                                                                                                                                                                                                                                                                                                                                                                                                                                                                      |                           |
| Fabric F:                                                                                                                                                                                                                                                                                                                                                                                                                                                                                                                                                                                                                                                                                                                                                                                                                                                                                                                                                                                                                                                                                                                                                                                                                                                                                                                                                                                                                                                                                                                                                                                                                                                                                                                                                                                                                                                                                                                                                                                                                                                                                                                      | 4732 26784 BLA 1 5/8 yard |
| Fabric G:                                                                                                                                                                                                                                                                                                                                                                                                                                                                                                                                                                                                                                                                                                                                                                                                                                                                                                                                                                                                                                                                                                                                                                                                                                                                                                                                                                                                                                                                                                                                                                                                                                                                                                                                                                                                                                                                                                                                                                                                                                                                                                                      | 4732 26784 GOL 15/8 yard  |
| Fabric H:                                                                                                                                                                                                                                                                                                                                                                                                                                                                                                                                                                                                                                                                                                                                                                                                                                                                                                                                                                                                                                                                                                                                                                                                                                                                                                                                                                                                                                                                                                                                                                                                                                                                                                                                                                                                                                                                                                                                                                                                                                                                                                                      | 4732 26784 ORA 1 5/8 yard |
| Fabric I:                                                                                                                                                                                                                                                                                                                                                                                                                                                                                                                                                                                                                                                                                                                                                                                                                                                                                                                                                                                                                                                                                                                                                                                                                                                                                                                                                                                                                                                                                                                                                                                                                                                                                                                                                                                                                                                                                                                                                                                                                                                                                                                      | 4732 26784 PUR 13/8 yard  |
| Backing:                                                                                                                                                                                                                                                                                                                                                                                                                                                                                                                                                                                                                                                                                                                                                                                                                                                                                                                                                                                                                                                                                                                                                                                                                                                                                                                                                                                                                                                                                                                                                                                                                                                                                                                                                                                                                                                                                                                                                                                                                                                                                                                       | WITC 566 MU3 2/3 yards    |
| Batting                                                                                                                                                                                                                                                                                                                                                                                                                                                                                                                                                                                                                                                                                                                                                                                                                                                                                                                                                                                                                                                                                                                                                                                                                                                                                                                                                                                                                                                                                                                                                                                                                                                                                                                                                                                                                                                                                                                                                                                                                                                                                                                        | 53" x 64"                 |
| Fusible web (17"-18" wide) 1/2 yard                                                                                                                                                                                                                                                                                                                                                                                                                                                                                                                                                                                                                                                                                                                                                                                                                                                                                                                                                                                                                                                                                                                                                                                                                                                                                                                                                                                                                                                                                                                                                                                                                                                                                                                                                                                                                                                                                                                                                                                                                                                                                            |                           |
| A static and a sum of a set Tamenta to other decision and a set of a set of the set of t |                           |

Quilt Diagram

WITC 565 MU\*

WITC 566 MU\* †

WITC 567 GR\*

WITC 568 MU

WITC 568 O\*

4732 26784 BLA 1\*

4732 26784 GOL 1\*

4732 26784 ORA 1\*

4732 26784 PUR 1\*

\*Fabrics used in quilt. † Backing fabric.