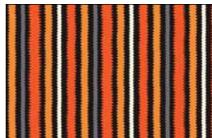

# The Witchery

Original Quilt Design by Jenny Kae Quilts

Featuring fabrics from
The Witchery collection by Gill Eggleston

## The Witchery

Fabric collection by Gill Eggleston
Original quilt design by Jenny Kae Quilts

Skill level: Confident Beginner • Finished Quilt Size: approximately 45" x 561/4"

## Piecing Instructions:

- Using the quilt image as a guide, lay out the large diamonds in desired order. The diamonds on the edges will be trimmed before the borders are attached.
- 2. Sew one F reversed sashing strip to the lower left of each diamond, except the diamonds along the bottom and the left Figure 1 side (Figure 1). Press toward the sashing strips.
- Join the diamonds to make seven diagonal rows. Press toward the sashing strips. Add a small diamond to the end of the sashing strip in the top left row and the bottom right row. Press toward the sashing strip.
- 4. Make six diagonal sashing rows, sewing F sashing strips alternately together with small diamonds and beginning and ending each row with a small diamond. (Figure 2) Make two rows with two strips and three diamonds, two rows with four strips and five diamonds, and two rows with six strips and seven diamonds. Press all seams toward the sashing strips.