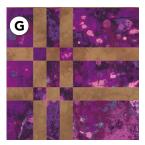

#### 9. Similar to DA Block Two assembly make EA, FA, and GA Block Twos as shown

EA BLOCK TWO MAKE 1

FA BLOCK TWO MAKE 1

GA BLOCK TWO MAKE 4