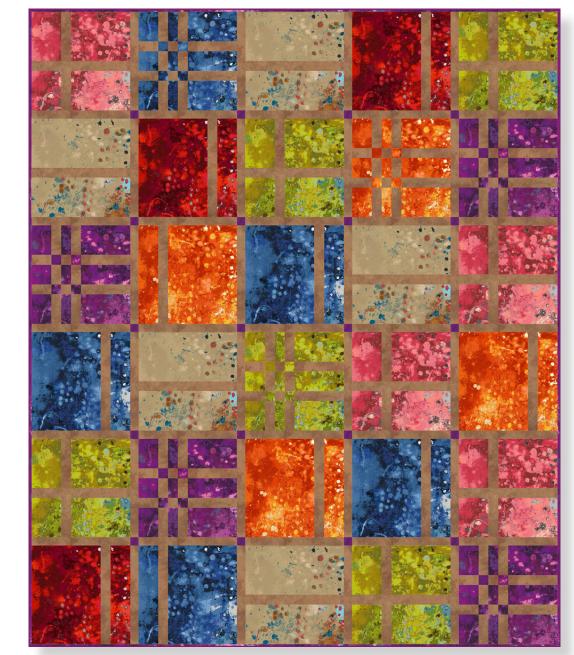

Designed by Wendy Sheppard Featuring *Spotted Grafitti Vol. 2* fabrics by Marcia Derse <sub>SIZE: 54" × 65"</sub>

THIS IS A DIGITAL REPRESENTATION OF THE QUILT TOP, FABRIC MAY VARY.

PLEASE NOTE: BEFORE MAKING YOUR PROJECT, CHECK FOR ANY PATTERN UPDATES AT WINDHAMFABRICS.COM'S FREE PROJECTS SECTION.

#### **ROW / QUILT ASSEMBLY**

**13. Sashing Rows:** Sew together (5) **A**  $1-1/2'' \times 10-1/2''$  and (4) **G** 1-1/2'' squares, alternating, to make a pieced sashing row. Make (5) sashing rows.

| Α | G | Α | G                 | Α | G | Α | G | Α |  |
|---|---|---|-------------------|---|---|---|---|---|--|
|   |   |   | ALCONT AND STREET |   |   |   |   |   |  |

**14. Block Rows:** Arrange and sew together (5) Blocks and (4) **A** 1-1/2" x 10-1/2" rectangles to make rows 1-6 as shown in quilt diagram. *Note proper rotation of blocks.* 

**15.** Sew sashing rows to the bottom of rows 1-5 to complete quilt top.

**FINISHING:** Layer quilt top, batting and backing together to form quilt sandwich. Baste and quilt as desired. Bind using **G** 2-1/4" strips.

| -         | QUILT DIAGRAM |          |  |  |  |  |  |  |
|-----------|---------------|----------|--|--|--|--|--|--|
| ROW 1     |               |          |  |  |  |  |  |  |
| SASHING   |               |          |  |  |  |  |  |  |
| ROW 2     |               |          |  |  |  |  |  |  |
| SASHING — |               |          |  |  |  |  |  |  |
| ROW 3     |               |          |  |  |  |  |  |  |
| SASHING — |               |          |  |  |  |  |  |  |
| ROW 4     |               |          |  |  |  |  |  |  |
| SASHING - |               |          |  |  |  |  |  |  |
| ROW 5     |               |          |  |  |  |  |  |  |
| sashing ← |               |          |  |  |  |  |  |  |
|           |               | Viels de |  |  |  |  |  |  |