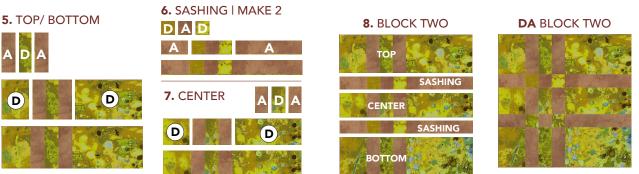

#### **BLOCK TWO ASSEMBLY**

**5. Top / Bottom Units:** Sew (1) **D** 1-1/2" x 3-1/2" rectangle between (2) **A** 1-1/2" x 3-1/2" rectangles. Add (1) **D** 2-1/2" x 3-1/2" rectangle to the left side of **A/D/A** unit and (1) **D** 3-1/2" x 5-1/2" rectangle to the right side. Make (2) Units.

**6. Sashing Unit:** Sew (1) **A** 1-1/2" square between (2) **D** 1-1/2" squares. Add (1) **A** 1-1/2" x 2-1/2" rectangle to the left side of **D/A/D** unit and (1) **A** 1-1/2" x 5-1/2" rectangle to the right side. Make (2) Sashing Units.

7. Center Unit: Sew via long edge (1) D  $1-1/2" \times 2-1/2"$  rectangle between (2) A  $1-1/2" \times 2-1/2"$  rectangles. Add (1) D 2-1/2" square to the left side of A/D/A unit and (1) D  $2-1/2" \times 5-1/2"$  rectangle to the right side. Make (1) Unit.

**8. Block Two:** Sew Sashing units to top and bottom of Center unit as shown. Add Top and Bottom units from step 5 to Center Unit. Square block to 10-1/2" unfinished. Make (1) **DA** Block Two.