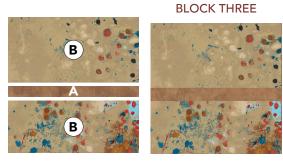

#### **BLOCK THREE ASSEMBLY**

10. Sew (1) A 1-1/2" x 10-1/2" rectangle to (1) B 5-1/2" x 10-1/2" rectangle.
Add (1) B 4-1/2" x 10-1/2" rectangle to bottom of A/B unit. Square block to 10-1/2" unfinished.
Make (5) Block Threes.

MAKE 5