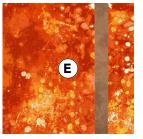

| KEY | FABRIC | SKU                       | YD  | CUTTING INSTRUCTIONS                                                                                                                                                                                                                                                                                                                                                                                                                                                                                                         |
|-----|--------|---------------------------|-----|------------------------------------------------------------------------------------------------------------------------------------------------------------------------------------------------------------------------------------------------------------------------------------------------------------------------------------------------------------------------------------------------------------------------------------------------------------------------------------------------------------------------------|
| С   |        | 52814D-8<br>Thimbleberry  | 3/8 | Block Four<br>(1) 10-1/2" x WOF strip.<br>Subcut (3) 7-1/2" x 10-1/2" and<br>(3) 2-1/2" x 10-1/2" rectangles                                                                                                                                                                                                                                                                                                                                                                                                                 |
| D   |        | 52814D-9<br>Land and Pond | 5/8 | <ul> <li>Block One</li> <li>(1) 6-1/2" x WOF strip. subcut (4) 4-1/2" x 6-1/2"<br/>and (4) 5-1/2" x 6-1/2" rectangles.</li> <li>(1) 3-1/2" x WOF strip. Subcut (4) 3-1/2" x 4-1/2"<br/>and (4) 3-1/2" x 5-1/2" rectangles.</li> <li>Block Two</li> <li>(1) 3-1/2" x WOF strip. Subcut <ul> <li>(2) 3-1/2" x 5-1/2", (2) 2-1/2" x 3-1/2" and</li> <li>(1) 2-1/2" x 5-1/2" rectangles, (1) 2-1/2" and</li> <li>(4) 1-1/2" squares, and (2) 1-1/2" x 3-1/2" and</li> <li>(1) 1-1/2" x 3-1/2" rectangles.</li> </ul> </li> </ul> |
| E   |        | 52814D-11 Citrus          | 1/2 | Block Two<br>(1) 3-1/2" x WOF strip. Subcut<br>(2) 3-1/2" x 5-1/2", (2) 2-1/2" x 3-1/2" and<br>(1) 2-1/2" x 5-1/2" rectangles, (1) 2-1/2" and<br>(4) 1-1/2" squares, and (2) 1-1/2" x 3-1/2" and<br>(1) 1-1/2" x 3-1/2" rectangles.<br>Block Four<br>(1) 10-1/2" x WOF strip. Subcut<br>(3) 7-1/2" x 10-1/2" and (3) 2-1/2" x 10-1/2"<br>rectangles.                                                                                                                                                                         |