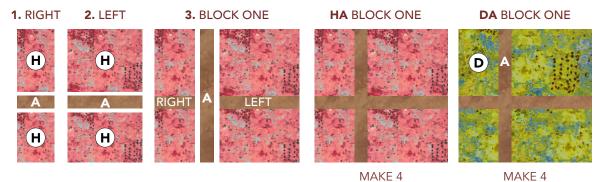

#### **BLOCK ONE ASSEMBLY**

**1. Right Unit:** Sew (1) **A** 1-1/2" x 3-1/2" rectangle in between (1) **H** 3-1/2" x 5-1/2" rectangle and (1) **H** 3-1/2" x 4-1/2" rectangle.

**2. Left Unit:** Sew (1) **A** 1-1/2" x 6-1/2" rectangle in between (1) **H** 5-1/2" x 6-1/2" rectangle and (1) **H** 4-1/2" x 6-1/2" rectangle.

**3. Block One:** Sew (1) **A** 1-1/2" x 10-1/2" rectangle to right side of **HA Right Unit**, followed by **HA Left Unit**. Square block to 10-1/2" unfinished. Make (4).

4. Similar to AH Block One assembly make (4) DA Block Ones as shown in diagram.