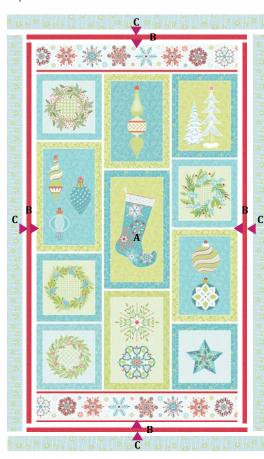

## **Quilt Assembly:**

**5.** Sew (1) **Side Border** to left and right side of quilt center, then sew (1) **Top and Bottom Border** to top and bottom of quilt center following the **Quilt Diagram** below. (*Note Border rotation*)

## **QUILT DIAGRAM**

**FINISHING**: Cut batting and backing 3" larger than top on all sides. Layer backing, batting and top together and baste or pin. When quilting is completed, trim excess batting and backing.

## **Quilt Center Construction:**

- 1. Sew (1) B 1-1/2" x 43" strip to left and one to the right side of (1) A 23" x 43" panel. Then sew (1) B 1-1/2" x 25" strip to the top and one to the bottom of panel.
- 2. Sew (1) C 2-1/4" x 45" strip to the left and one to the right side of quilt center. Then sew (1) C 2-1/4" x 28-1/2" strip to the top and one to the bottom of quilt center.

**Border Assembly:** 

- **3. Side Borders:** Sew together side borders using **E, F** and **D** 4-1/2" squares following the diagram on the right. *Make 2 side borders.*
- **4. Top/Bottom Borders:** Sew together top/bottom borders using **E, F** and **D** 4-1/2" squares following the diagram on the right. *Make 1 each of top and bottom Borders.*