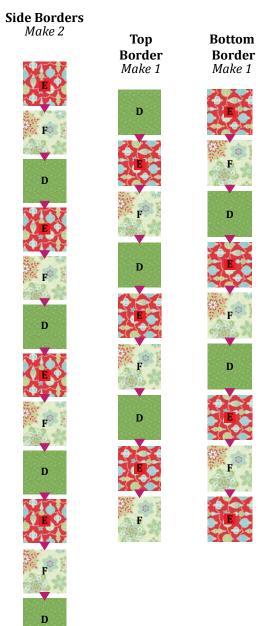

**Border Assembly:** 

- **3. Side Borders:** Sew together side borders using **E, F** and **D** 4-1/2" squares following the diagram on the right. *Make 2 side borders.*
- **4. Top/Bottom Borders:** Sew together top/bottom borders using **E, F** and **D** 4-1/2" squares following the diagram on the right. *Make 1 each of top and bottom Borders.*