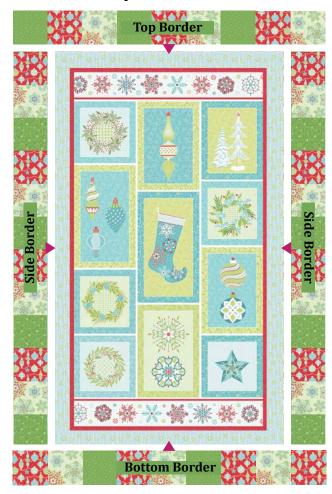

## **Quilt Assembly:**

**5.** Sew (1) **Side Border** to left and right side of quilt center, then sew (1) **Top and Bottom Border** to top and bottom of quilt center following the **Quilt Diagram** below. (*Note Border rotation*)

## **QUILT DIAGRAM**

**FINISHING**: Cut batting and backing 3" larger than top on all sides. Layer backing, batting and top together and baste or pin. When quilting is completed, trim excess batting and backing.