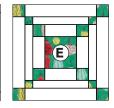

#### **BLOCK ONE ASSEMBLY**

- **B 1. UNIT 1:** Sew (2) **F** 2" square to (1) **B** 2" x 4-1/2" rectangle. Make (2).
- **B 2. UNIT 2:** Sew (2) **F** 1-1/2" square to (1) **B** 1-1/2" x 7-1/2" strip. Make (2).
- B 3. UNIT 3: Sew (2) F 2" square to (1) B 2" x 9-1/2" strip. Make (2).
- **4.** Sew (1) **B** 2" x 4-1/2" rectangle to the left and right sides of (1) **F** 4-1/2" square. Add **BF1** units to top and bottom to complete square unit.
- 5. Sew (1) **B** 1-1/2" x 7-1/2" strip to the left and right sides of **BF1** square. Add **BF2** unit to top and bottom of **BF1** square.
- **6.** Block One: Sew (1) **B** 2" x 9-1/2" strip to the left and right sides of **BF2** square. Add **BF3** unit to top and bottom to complete **Block One** F, measuring 12-1/2" square.

Measures: 12-1/2" square

**7.** Repeat Steps 1-6 to make the following Block Ones: