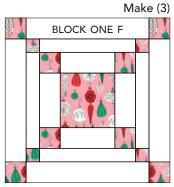

#### **BLOCK ONE ASSEMBLY**

- **B 1. UNIT 1:** Sew (2) **F** 2" square to (1) **B** 2" x 4-1/2" rectangle. Make (2).
- **B 2. UNIT 2:** Sew (2) **F** 1-1/2" square to (1) **B** 1-1/2" x 7-1/2" strip. Make (2).
- B 3. UNIT 3: Sew (2) F 2" square to (1) B 2" x 9-1/2" strip. Make (2).
- **4.** Sew (1) **B** 2" x 4-1/2" rectangle to the left and right sides of (1) **F** 4-1/2" square. Add **BF1** units to top and bottom to complete square unit.
- 5. Sew (1) **B** 1-1/2" x 7-1/2" strip to the left and right sides of **BF1** square. Add **BF2** unit to top and bottom of **BF1** square.
- **6.** Block One: Sew (1) **B** 2" x 9-1/2" strip to the left and right sides of **BF2** square. Add **BF3** unit to top and bottom to complete **Block One** F, measuring 12-1/2" square.

Measures: 12-1/2" square

**7.** Repeat Steps 1-6 to make the following Block Ones:

#### **BLOCK TWO ASSEMBLY**

- **8.** Sew (1) **C** 1" x 10" strip to the left and right sides of (1) **D** 10" square as shown. Add (1) **C** 1" x 11" strip to top and bottom of same square.
- 9. Sew (1) **B** 1-1/4" x 11" strip to the left and right sides to **CD** square, followed by (1) **B** 1-1/4" x 12-1/2" strip to the top and bottom. Make (15). Block measures 12-1/2" square.