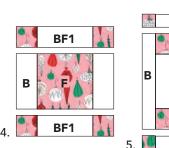

#### **BLOCK ONE ASSEMBLY**

- **B 1. UNIT 1:** Sew (2) **F** 2" square to (1) **B** 2" x 4-1/2" rectangle. Make (2).
- **B 2. UNIT 2:** Sew (2) **F** 1-1/2" square to (1) **B** 1-1/2" x 7-1/2" strip. Make (2).
- B 3. UNIT 3: Sew (2) F 2" square to (1) B 2" x 9-1/2" strip. Make (2).
- **4.** Sew (1) **B** 2" x 4-1/2" rectangle to the left and right sides of (1) **F** 4-1/2" square. Add **BF1** units to top and bottom to complete square unit.
- 5. Sew (1) **B** 1-1/2" x 7-1/2" strip to the left and right sides of **BF1** square. Add **BF2** unit to top and bottom of **BF1** square.
- **6.** Block One: Sew (1) **B** 2" x 9-1/2" strip to the left and right sides of **BF2** square. Add **BF3** unit to top and bottom to complete **Block One** F, measuring 12-1/2" square.

Measures: 12-1/2" square

**7.** Repeat Steps 1-6 to make the following Block Ones: