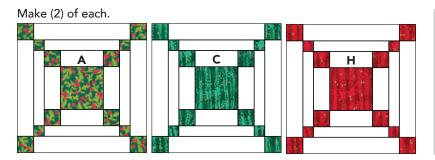

Measures: 12-1/2" square

**7.** Repeat Steps 1-6 to make the following Block Ones:

#### **BLOCK TWO ASSEMBLY**

- **8.** Sew (1) **C** 1" x 10" strip to the left and right sides of (1) **D** 10" square as shown. Add (1) **C** 1" x 11" strip to top and bottom of same square.
- 9. Sew (1) **B** 1-1/4" x 11" strip to the left and right sides to **CD** square, followed by (1) **B** 1-1/4" x 12-1/2" strip to the top and bottom. Make (15). Block measures 12-1/2" square.