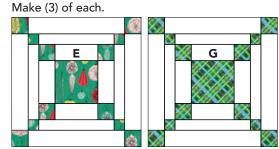

Measures: 12-1/2" square

**7.** Repeat Steps 1-6 to make the following Block Ones:

#### **BLOCK TWO ASSEMBLY**

- **8.** Sew (1) **C** 1" x 10" strip to the left and right sides of (1) **D** 10" square as shown. Add (1) **C** 1" x 11" strip to top and bottom of same square.
- 9. Sew (1) **B** 1-1/4" x 11" strip to the left and right sides to **CD** square, followed by (1) **B** 1-1/4" x 12-1/2" strip to the top and bottom. Make (15). Block measures 12-1/2" square.