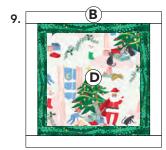

#### **QUILT CENTER ASSEMBLY**

REFER TO QUILT IMAGE ON PAGE 4 FOR BLOCK PLACEMENT.

**10.** Row Unit: Arrange and sew together (5) Blocks to make (6) rows as shown in quilt diagram. Sew rows together to complete quilt center. Row 1 is shown below.

- **11.** Inner Border: Sew (1) **B** 3" x 72-1/2" strip to long sides of quilt center, followed by (1) **B** 3" x 65-1/2" strip to top and bottom of quilt center.
- **12.** Outer Border: Sew (1) **D** 3-1/2" x 77-1/2" strip to long sides of quilt center, followed by (2) **D** 3-1/2" x 71-1/2" to top and bottom of quilt center.

### **Quilt Diagram**

**FINISHING:** Layer quilt top, batting and backing together to form quilt sandwich. Baste and quilt as desired. Bind using **D** 2-1/4" strips.