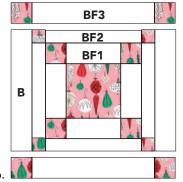

#### **BLOCK ONE ASSEMBLY**

- **B 1. UNIT 1:** Sew (2) **F** 2" square to (1) **B** 2" x 4-1/2" rectangle. Make (2).
- **B 2. UNIT 2:** Sew (2) **F** 1-1/2" square to (1) **B** 1-1/2" x 7-1/2" strip. Make (2).
- B 3. UNIT 3: Sew (2) F 2" square to (1) B 2" x 9-1/2" strip. Make (2).
- **4.** Sew (1) **B** 2" x 4-1/2" rectangle to the left and right sides of (1) **F** 4-1/2" square. Add **BF1** units to top and bottom to complete square unit.
- 5. Sew (1) **B** 1-1/2" x 7-1/2" strip to the left and right sides of **BF1** square. Add **BF2** unit to top and bottom of **BF1** square.
- **6.** Block One: Sew (1) **B** 2" x 9-1/2" strip to the left and right sides of **BF2** square. Add **BF3** unit to top and bottom to complete **Block One** F, measuring 12-1/2" square.

Measures: 12-1/2" square

**7.** Repeat Steps 1-6 to make the following Block Ones: