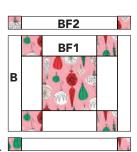

#### **BLOCK ONE ASSEMBLY**

- **B 1. UNIT 1:** Sew (2) **F** 2" square to (1) **B** 2" x 4-1/2" rectangle. Make (2).
- **B 2. UNIT 2:** Sew (2) **F** 1-1/2" square to (1) **B** 1-1/2" x 7-1/2" strip. Make (2).
- B 3. UNIT 3: Sew (2) F 2" square to (1) B 2" x 9-1/2" strip. Make (2).
- **4.** Sew (1) **B** 2" x 4-1/2" rectangle to the left and right sides of (1) **F** 4-1/2" square. Add **BF1** units to top and bottom to complete square unit.
- 5. Sew (1) **B** 1-1/2" x 7-1/2" strip to the left and right sides of **BF1** square. Add **BF2** unit to top and bottom of **BF1** square.
- **6.** Block One: Sew (1) **B** 2" x 9-1/2" strip to the left and right sides of **BF2** square. Add **BF3** unit to top and bottom to complete **Block One** F, measuring 12-1/2" square.

Measures: 12-1/2" square

**7.** Repeat Steps 1-6 to make the following Block Ones: