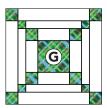

#### **BLOCK ONE ASSEMBLY**

- **B 1. UNIT 1:** Sew (2) **F** 2" square to (1) **B** 2" x 4-1/2" rectangle. Make (2).
- **B 2. UNIT 2:** Sew (2) **F** 1-1/2" square to (1) **B** 1-1/2" x 7-1/2" strip. Make (2).
- B 3. UNIT 3: Sew (2) F 2" square to (1) B 2" x 9-1/2" strip. Make (2).
- **4.** Sew (1) **B** 2" x 4-1/2" rectangle to the left and right sides of (1) **F** 4-1/2" square. Add **BF1** units to top and bottom to complete square unit.
- 5. Sew (1) **B** 1-1/2" x 7-1/2" strip to the left and right sides of **BF1** square. Add **BF2** unit to top and bottom of **BF1** square.
- **6.** Block One: Sew (1) **B** 2" x 9-1/2" strip to the left and right sides of **BF2** square. Add **BF3** unit to top and bottom to complete **Block One** F, measuring 12-1/2" square.

Measures: 12-1/2" square

**7.** Repeat Steps 1-6 to make the following Block Ones: