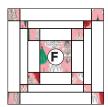

#### **BLOCK ONE ASSEMBLY**

- **B 1. UNIT 1:** Sew (2) **F** 2" square to (1) **B** 2" x 4-1/2" rectangle. Make (2).
- **B 2. UNIT 2:** Sew (2) **F** 1-1/2" square to (1) **B** 1-1/2" x 7-1/2" strip. Make (2).
- B 3. UNIT 3: Sew (2) F 2" square to (1) B 2" x 9-1/2" strip. Make (2).
- **4.** Sew (1) **B** 2" x 4-1/2" rectangle to the left and right sides of (1) **F** 4-1/2" square. Add **BF1** units to top and bottom to complete square unit.
- 5. Sew (1) **B** 1-1/2" x 7-1/2" strip to the left and right sides of **BF1** square. Add **BF2** unit to top and bottom of **BF1** square.
- **6.** Block One: Sew (1) **B** 2" x 9-1/2" strip to the left and right sides of **BF2** square. Add **BF3** unit to top and bottom to complete **Block One** F, measuring 12-1/2" square.

Measures: 12-1/2" square

**7.** Repeat Steps 1-6 to make the following Block Ones: