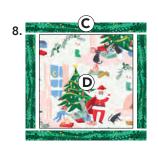

#### **BLOCK TWO ASSEMBLY**

- **8.** Sew (1) **C** 1" x 10" strip to the left and right sides of (1) **D** 10" square as shown. Add (1) **C** 1" x 11" strip to top and bottom of same square.
- 9. Sew (1) **B** 1-1/4" x 11" strip to the left and right sides to **CD** square, followed by (1) **B** 1-1/4" x 12-1/2" strip to the top and bottom. Make (15). Block measures 12-1/2" square.

Make (15) Measures: 12-1/2" square