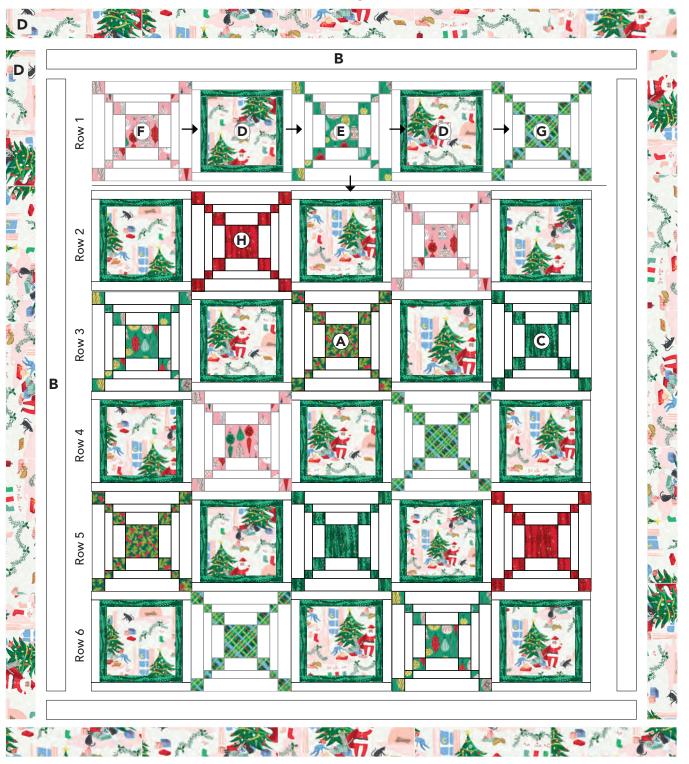

#### **QUILT CENTER ASSEMBLY**

REFER TO QUILT IMAGE ON PAGE 4 FOR BLOCK PLACEMENT.

**10.** Row Unit: Arrange and sew together (5) Blocks to make (6) rows as shown in quilt diagram. Sew rows together to complete quilt center. Row 1 is shown below.

- **11.** Inner Border: Sew (1) **B** 3" x 72-1/2" strip to long sides of quilt center, followed by (1) **B** 3" x 65-1/2" strip to top and bottom of quilt center.
- **12.** Outer Border: Sew (1) **D** 3-1/2" x 77-1/2" strip to long sides of quilt center, followed by (2) **D** 3-1/2" x 71-1/2" to top and bottom of quilt center.