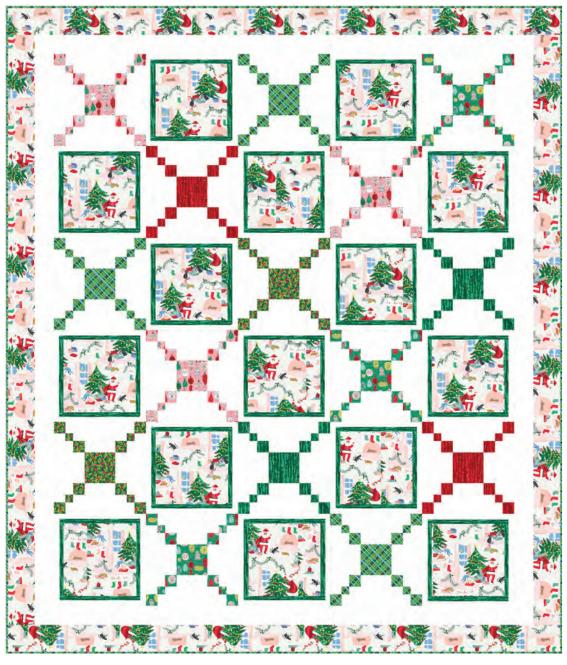

#### **QUILT CENTER ASSEMBLY**

REFER TO QUILT IMAGE ON PAGE 4 FOR BLOCK PLACEMENT.

**10.** Row Unit: Arrange and sew together (5) Blocks to make (6) rows as shown in quilt diagram. Sew rows together to complete quilt center. Row 1 is shown below.

- **11.** Inner Border: Sew (1) **B** 3" x 72-1/2" strip to long sides of quilt center, followed by (1) **B** 3" x 65-1/2" strip to top and bottom of quilt center.
- **12.** Outer Border: Sew (1) **D** 3-1/2" x 77-1/2" strip to long sides of quilt center, followed by (2) **D** 3-1/2" x 71-1/2" to top and bottom of quilt center.

### **Quilt Diagram**

**FINISHING:** Layer quilt top, batting and backing together to form quilt sandwich. Baste and quilt as desired. Bind using **D** 2-1/4" strips.