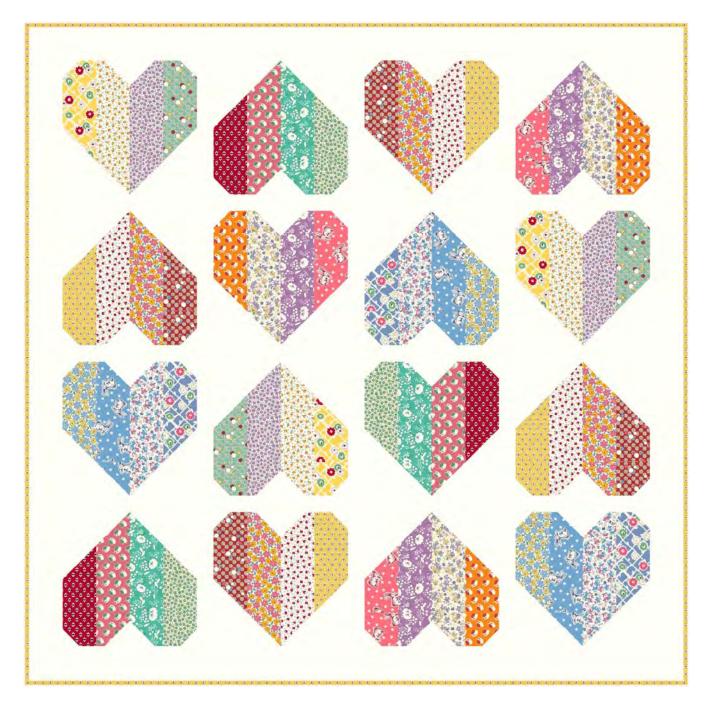

# **Aunt Grace Sew Charming**

Fabric by Judie Rothermel

**Heart Quilt** 

39" x 39"

Marcus Fabrics Aunt Grace Heart Quilt

Finished Quilt size: 39" x 39" Finished Block Size: 8" x 8"

Backing: 42" x 42" (1 3/8y of 42" wide fabric)

#### **Quilt Top Assembly**

1. Pieced rows. Refer to quilt image for guide on block placement and orientation, arrange and sew together (4) pieced blocks and (3) 1 ½" x 8 ½" background rectangles to make a pieced row. Make a total of (4) pieced rows. Row 1 is shown below.