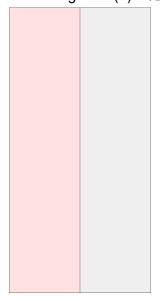

### **Constructing Pieced Blocks**

1. Sew together (1) 2 ½" x 8 ½" Fabric 1 rectangle and (1) 2 ½" x 8 ½" Fabric 2 rectangle.

2. Draw a diagonal line on the wrong side of (1) 1  $\frac{1}{2}$ " x 1  $\frac{1}{2}$ " background square. Place square, right sides together, at the top left corner of step 1 unit. Sew on drawn line. Trim  $\frac{1}{4}$ " away from sewn line. Open and press to reveal corner triangle. Repeat with (1) 2" x 2" background square

at the top right corner, and (1) 4  $\frac{1}{2}$ " x 4  $\frac{1}{2}$ " background square at the bottom left corner of the same step 1 unit.

3. Repeat to make a mirror-image unit using (1) 2  $\frac{1}{2}$ " x 8  $\frac{1}{2}$ " Fabric 3 and (1) 2  $\frac{1}{2}$ " x 8  $\frac{1}{2}$ " Fabric 4 rectangle.