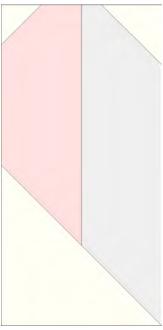

### **Constructing Pieced Blocks**

1. Sew together (1) 2 ½" x 8 ½" Fabric 1 rectangle and (1) 2 ½" x 8 ½" Fabric 2 rectangle.

2. Draw a diagonal line on the wrong side of (1) 1  $\frac{1}{2}$ " x 1  $\frac{1}{2}$ " background square. Place square, right sides together, at the top left corner of step 1 unit. Sew on drawn line. Trim  $\frac{1}{4}$ " away from sewn line. Open and press to reveal corner triangle. Repeat with (1) 2" x 2" background square

at the top right corner, and (1) 4  $\frac{1}{2}$ " x 4  $\frac{1}{2}$ " background square at the bottom left corner of the same step 1 unit.

3. Repeat to make a mirror-image unit using (1) 2  $\frac{1}{2}$ " x 8  $\frac{1}{2}$ " Fabric 3 and (1) 2  $\frac{1}{2}$ " x 8  $\frac{1}{2}$ " Fabric 4 rectangle.

4. Sew together step 2 and step 3 units to complete (1) pieced block.

5. Make a total number of blocks for the following Fabric 1 / Fabric 2 / Fabric 3 / Fabric 4 combinations: