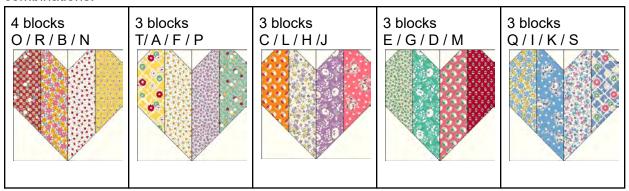

4. Sew together step 2 and step 3 units to complete (1) pieced block.

5. Make a total number of blocks for the following Fabric 1 / Fabric 2 / Fabric 3 / Fabric 4 combinations: