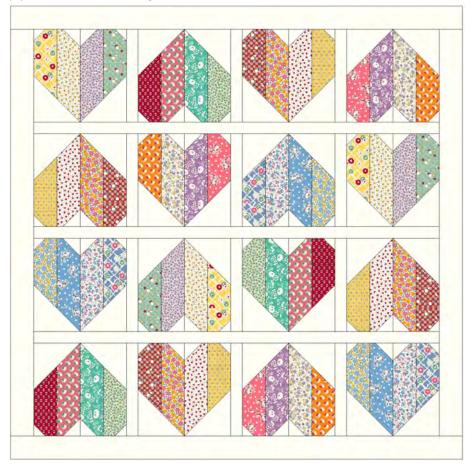

# **Aunt Grace Sew Charming**

Fabric by Judie Rothermel

**Heart Quilt** 

39" x 39"

Marcus Fabrics Aunt Grace Heart Quilt

Finished Quilt size: 39" x 39" Finished Block Size: 8" x 8"

Backing: 42" x 42" (1 3/8y of 42" wide fabric)

#### **Quilt Top Assembly**

1. Pieced rows. Refer to quilt image for guide on block placement and orientation, arrange and sew together (4) pieced blocks and (3) 1 ½" x 8 ½" background rectangles to make a pieced row. Make a total of (4) pieced rows. Row 1 is shown below.