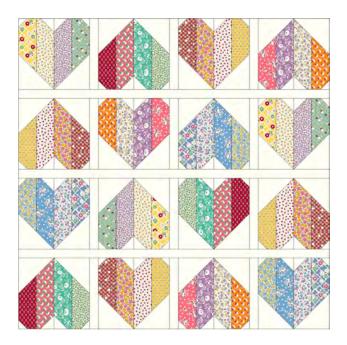

# **Aunt Grace Sew Charming**

Fabric by Judie Rothermel

**Heart Quilt** 

39" x 39"

Marcus Fabrics Aunt Grace Heart Quilt

Finished Quilt size: 39" x 39" Finished Block Size: 8" x 8"

Backing: 42" x 42" (1 3/8y of 42" wide fabric)

#### **Quilt Top Assembly**

1. Pieced rows. Refer to quilt image for guide on block placement and orientation, arrange and sew together (4) pieced blocks and (3) 1 ½" x 8 ½" background rectangles to make a pieced row. Make a total of (4) pieced rows. Row 1 is shown below.

2. Sew pieced rows and (3) 1  $\frac{1}{2}$ " x 35  $\frac{1}{2}$ " background strips and pieced rows together to complete quilt center.

3. Sew (2) 2  $\frac{1}{2}$ " x 35  $\frac{1}{2}$ " background strips to the left and right sides of quilt center, followed by (2) 2  $\frac{1}{2}$ " x 39  $\frac{1}{2}$ " background strips to the top and bottom of quilt center to complete quilt top.