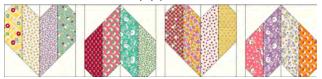

#### **Quilt Top Assembly**

1. Pieced rows. Refer to quilt image for guide on block placement and orientation, arrange and sew together (4) pieced blocks and (3) 1 ½" x 8 ½" background rectangles to make a pieced row. Make a total of (4) pieced rows. Row 1 is shown below.