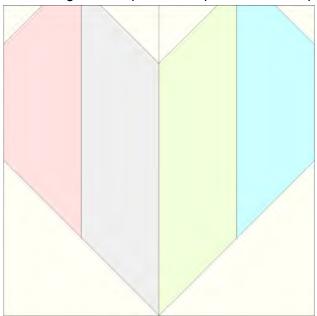

### **Constructing Pieced Blocks**

1. Sew together (1) 2 ½" x 8 ½" Fabric 1 rectangle and (1) 2 ½" x 8 ½" Fabric 2 rectangle.

2. Draw a diagonal line on the wrong side of (1) 1  $\frac{1}{2}$ " x 1  $\frac{1}{2}$ " background square. Place square, right sides together, at the top left corner of step 1 unit. Sew on drawn line. Trim  $\frac{1}{4}$ " away from sewn line. Open and press to reveal corner triangle. Repeat with (1) 2" x 2" background square

at the top right corner, and (1) 4  $\frac{1}{2}$ " x 4  $\frac{1}{2}$ " background square at the bottom left corner of the same step 1 unit.

3. Repeat to make a mirror-image unit using (1) 2  $\frac{1}{2}$ " x 8  $\frac{1}{2}$ " Fabric 3 and (1) 2  $\frac{1}{2}$ " x 8  $\frac{1}{2}$ " Fabric 4 rectangle.

4. Sew together step 2 and step 3 units to complete (1) pieced block.

5. Make a total number of blocks for the following Fabric 1 / Fabric 2 / Fabric 3 / Fabric 4 combinations: