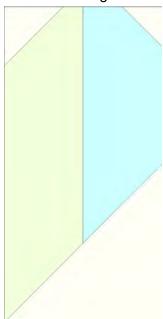

4. Sew together step 2 and step 3 units to complete (1) pieced block.

5. Make a total number of blocks for the following Fabric 1 / Fabric 2 / Fabric 3 / Fabric 4 combinations:

#### **Quilt Top Assembly**

1. Pieced rows. Refer to quilt image for guide on block placement and orientation, arrange and sew together (4) pieced blocks and (3) 1 ½" x 8 ½" background rectangles to make a pieced row. Make a total of (4) pieced rows. Row 1 is shown below.